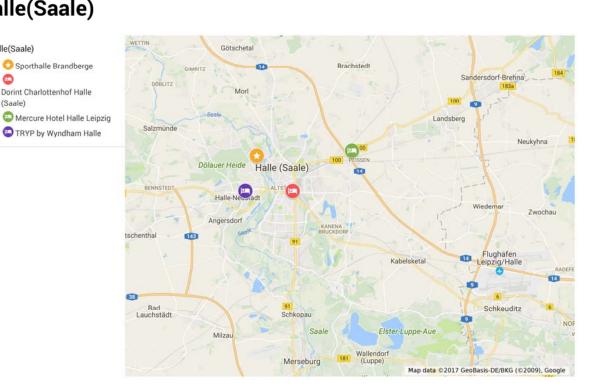

## **HEADQUARTER HOTEL**

## Halle(Saale)

Dorint Charlottenhof Halle

Halle(Saale)

(Saale)

#### **HOTELS**

Accommodation rates are in EURO per room per day incl. breakfast and tax

| Cat. | Hotel                           | Distance to Venue | Rate   | €      |
|------|---------------------------------|-------------------|--------|--------|
| 4*   | Dorint Hotel Charlottenhof (HQ) | 6 KM              | Single | 110,00 |
|      |                                 |                   | Double | 136,00 |
| 4*   | Mercure Hotel Halle/Leipzig     | 9,5 KM            | Single | 60,00  |
|      |                                 |                   | Double | 90,00  |
| 3*   | Tryp by Wyndham Halle           | 6 KM              | Single | 71,00  |
|      |                                 |                   | Double | 90,00  |