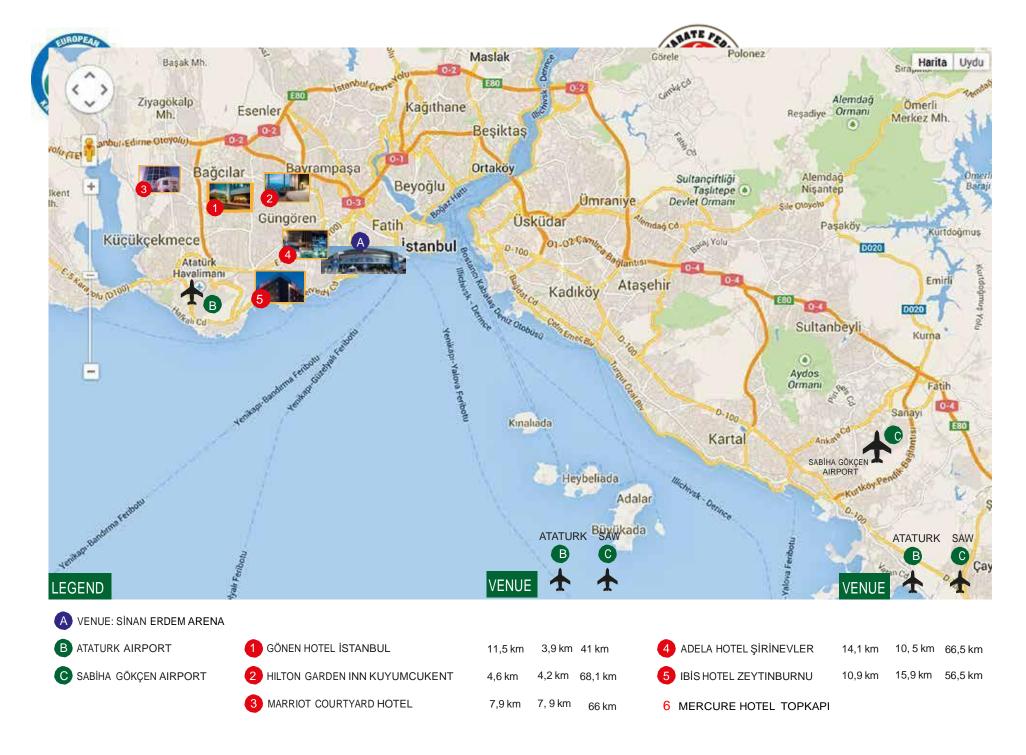

### GÖNEN HOTEL İSTANBUL 5 \*\*\*\*\* (HQ HOTEL)

Değirmenbahçe Caddesi Güneşli / İstanbul No: 15 Yenibosna / İstanbul +90 (212) 454 66 66

### MERCURE HOTEL TOPKAPI 5\*\*\*\*\*

### HILTON GARDEN INN KUYUMCUKENT 4\*\*\*\*

### MARRIOT COURTYARD HOTEL 4\*\*\*\*

Basın Ekspres Yolu, Fatih Caddesi Dereboyu Sok No:2 Halkalı / İstanbul +90 (212) 692 00 00

# ADELA HOTEL ŞİRİNEVLER 4\*\*\*\*

Londra Asfaltı No: 38 Şirinevler, İstanbul +90 (212) 503 31 33

### IBIS HOTEL ZEYTINBURNU 3\*\*\*

Kazlicesme Mah Kennedy Cad No: 56 İstanbul / İstanbul +90 (212) 414 39 00

Official Hotels, bed and breakfast with optional lunch and dinner. Prices in Euro (€) per person and night including local taxes