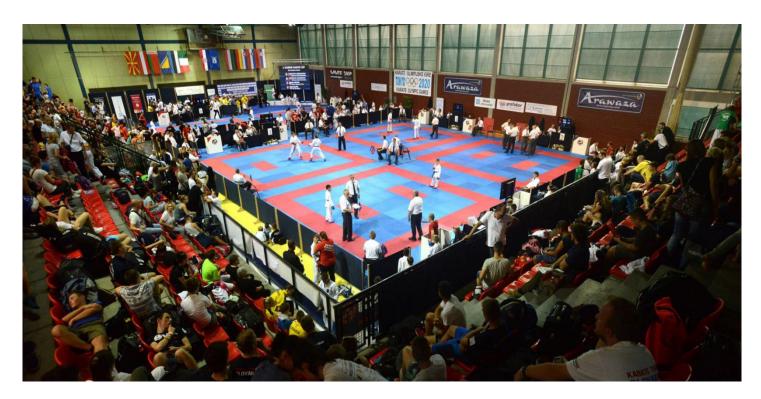

#### Sports Hall Trešnjevka, Veprinačka 16, ZAGREB

SH "Trešnjevka", better known under the name "Matchbox", the total area of 4,916 m2 sports facility, a large multi-purpose hall of 1,100 m2, capacity of auditorium with stands of approximately 1,000 seats. For the purposes of participants eight locker rooms are secured. The warming-up can be done in the small hall.