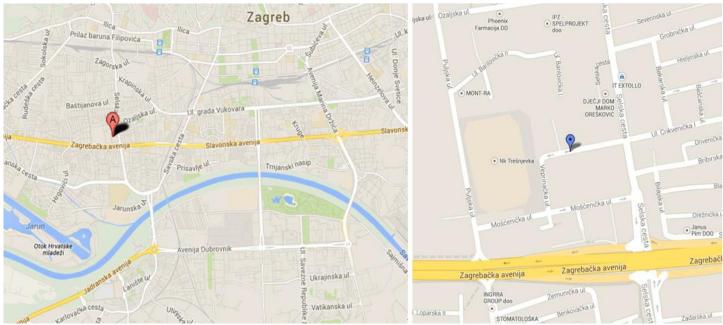

#### Sports Hall Trešnjevka, Veprinačka 16, ZAGREB

SH "Trešnjevka", better known under the name "Matchbox", the total area of 4,916 m2 sports facility, a large multi-purpose hall of 1,100 m2, capacity of auditorium with stands of approximately 1,000 seats. For the purposes of participants eight locker rooms are secured. The warming-up can be done in the small hall.

Parking: Parking space has been reserved behind the Sports Hall.