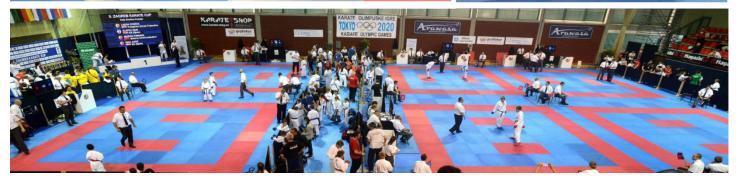

#### Sports Hall Trešnjevka, Veprinačka 16, ZAGREB

SH "Trešnjevka", better known under the name "Matchbox", the total area of 4,916 m2 sports facility, a large multi-purpose hall of 1,100 m2, capacity of auditorium with stands of approximately 1,000 seats. For the purposes of participants eight locker rooms are secured. The warming-up can be done in the small hall.