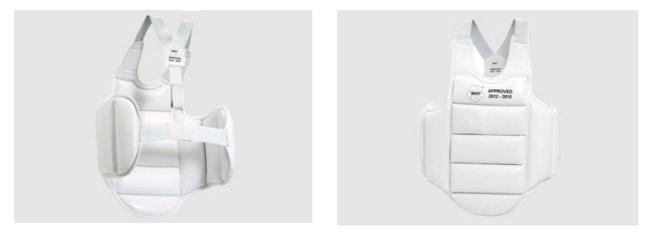

# 3. WKF Approved Items

The Karate 1 - Youth League complies with the highest level of presentation. In order to guarantee the correct delivery of the event, and to ensure the suitable quality of the tournament, exclusively the following brands are WKF Approved for use in the 2020 Karate 1 - Youth League Season.