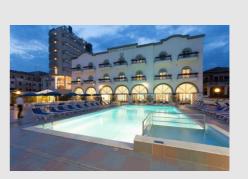

rs: Restorant half board, all rooms equipped with TV-SAT, Safe, Shower cabin, Courtesy set, phon, WI-FI internet connection, air conditioning.

#### HOTEL MALIBRAN \*\*

Via Andrea Bafile 8, 30016 Lido di Jesolo (VE)

Our hotel, open all year round, is located right on the seafront in Lido di Jesolo, 200 meters from the central Piazza Mazzini. It features a bar with terrace where you can enjoy drinks and snacks from morning to evening.With free Wi-Fi throughout. Hotel Malibran offers rooms mostly equipped with sea views.

Breakfast is a varied buffet AMERICAN buffet, and the dinner is typical Italian The hotel offers: Restorant half board, most rooms offer a balcony all rooms equipped with TV-SAT, Safe, Shower cabin, Courtesy set, phon, WI-FI internet connection, air conditioning/heating









| RESIDENCE ALLA ROTONDA ***                                                                                                                                                                                                                                                                                                                                                                                                                                                                                                                                                                                                                                                                           |              |
|-----------------------------------------------------------------------------------------------