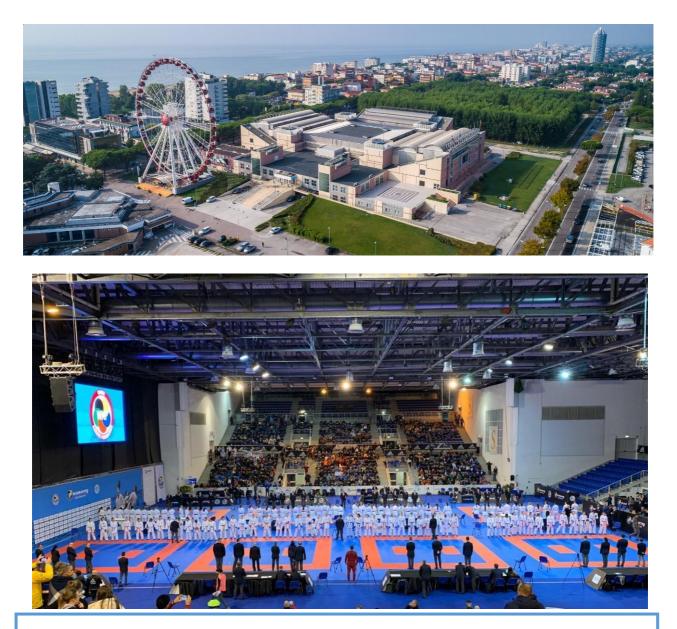

|

\*The detailed competition schedule will be fixed after closing the online registration in order to adequate it to the final number of athletes.

In case of a number of registrations lower than the limits, the organization reserves the right to:

- anticipate the U14 categories on Saturday
- and some Cadet categories on Friday after the closing of accreditation and weigh-in.

Detailed information will be communicated at due time.



# 5. Site and Date

Date:Registration: Dec 3rd all category, Dec 4th only Cadet&U14 categoryCompetition: 4th, 5th and 6th December 2020

# 6. Competition Venue

Venue: PALAINVENT

Address: Piazza Brescia 11, 30016 Lido di Jesolo VE - ITALY



This Karate 1 – Youth League JESOLO 2020 event will be performed on Trocellen tatami, WKF approved.













# 7. Media

Press accreditation can only be given to professional journalists working for a media and having proof of their credentials.

Media professional will be subject to presenting the documentation specified in point 10.1. to acces the event.

Media professionals can register to request press accreditations through the online registration form which can be found here:

https://www.sportdata.org/wkf/set-

online/veranstaltung info main.php?active menu=calendar&vernr=401&ver info action=pressr egistration#a presshead

#### Video recording will not be allowed

Should you need more information about press or media related issues, please contact directly the World Karate Fed